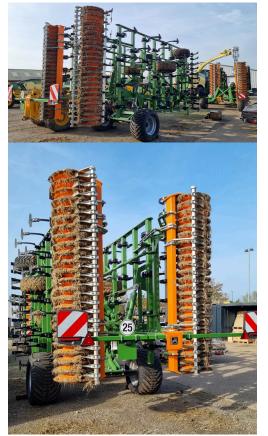

## **PRODUCT DESCRIPTION**

COBRA 6000-2TX SHALLOW TINES CUTLIVATOR, RIGID DRAWBAR WITH CAT III LOWER LINK CROSS SHAFT, LED ROADLIGHTS, UNBRAKES RUNNING GEAR, HYD DEPTH CONTROL ON AXLE, 550/45 22.5 TYRES, FRONT CRUSH BOARD, 45X ECHO LEAF SPRING TINES WITH 50X25MM SHARES & GOOSE FOOT 220X12MM SHARES, \*\*DEMO UNIT\*\* \*\*IN STOCK\*\*

### AMAZONE CULTIVATOR

Stock number: 31030969

Year: 2023

Hours: 0

Condition: Excellent

Status: New

Reg No:

Depot Location: G & J PECK LTD ELSOM WAY,WARDENTREE PARK,PINCHBECK,SPALDING PE11 3JG Telephone: 01775 724343