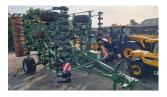

## **PRODUCT DESCRIPTION**

COBRA 6000-2TX SHALLOW TINES CUTLIVATOR, RIGID DRAWBAR WITH CAT III LOWER LINK CROSS SHAFT, LED ROADLIGHTS, UNBRAKES RUNNING GEAR, HYD DEPTH CONTROL ON AXLE, 550/45 22.5 TYRES, FRONT CRUSH BOARD, 45X ECHO LEAF SPRING TINES WITH 50X25MM SHARES & GOOSE FOOT 220X12MM SHARES, \*\*DEMO UNIT\*\* \*\*IN STOCK\*\*

### AMAZONE CULTIVATOR

Stock number: 31030969

Year: 2023

Hours: 0

Condition: Excellent

Status: New

Reg No:

Depot Location: G & J PECK LTD ELSOM WAY,WARDENTREE PARK,PINCHBECK,SPALDING PE11 3JG Telephone: 01775 724343