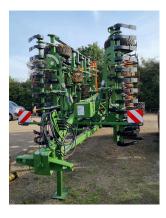

## **PRODUCT DESCRIPTION**

COBRA 6000-2TX SHALLOW TINES CUTLIVATOR, RIGID DRAWBAR WITH CAT III LOWER LINK CROSS SHAFT, LED ROADLIGHTS, UNBRAKES RUNNING GEAR, HYD DEPTH CONTROL ON AXLE, 550/45 22.5 TYRES, FRONT CRUSH BOARD, 45X ECHO LEAF SPRING TINES WITH 50X25MM SHARES & GOOSE FOOT 220X12MM SHARES, \*\*DEMO UNIT\*\* \*\*IN STOCK\*\*

### AMAZONE CULTIVATOR

Stock number: 31030969

Year: 2023

Hours: 0

Condition: Excellent

Status: New

Reg No:

Depot Location: G & J PECK LTD ELSOM WAY,WARDENTREE PARK,PINCHBECK,SPALDING PE11 3JG Telephone: 01775 724343