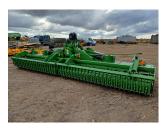

## **PRODUCT DESCRIPTION**

\*\*IN STOCK\*\* KG6002-2 MOUNTED ROTARY CULTIVATOR C/W 600 TOOTH PACKER, LEVEL BOARD, OIL COOLER, MANUAL WORKING DEPTH ADJUSTMENT, ON GRIP SUPER TINES, UNIVERSAL JOINT SHAFT B&P SFT-SH 1 3/8" 810MM 21 PIECE,

AMAZONE CULTIVATOR

Stock number: 21033749

Year: 2025

Hours: 0

Condition: Excellent

Status: New

Reg No: