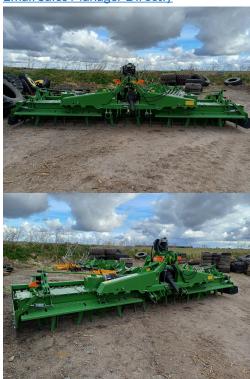

## **PRODUCT DESCRIPTION**

\*\*IN STOCK\*\* KG6002-2 MOUNTED ROTARY CULTIVATOR C/W 600 TOOTH PACKER, LEVEL BOARD, OIL COOLER, MANUAL WORKING DEPTH ADJUSTMENT, ON GRIP SUPER TINES, UNIVERSAL JOINT SHAFT B&P SFT-SH 1 3/8" 810MM 21 PIECE,

AMAZONE CULTIVATOR

Stock number: 21033749

Year: 2025

Hours: 0

Condition: Excellent

Status: New

Reg No: