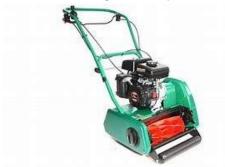

## **PRODUCT DESCRIPTION**

NEW ALLET CLASSIC 14L PETROL CYLINDER MOWER COMPLETE WITH 79CC UNLEADED PETROL AIR-COOLED LONCIN ENGINE, SELF-PROPELLED, RECOIL START, FIVE BLADE CUTTING CYLINDER, 32 LITRE GRASS BOX, 3 HANDLEBAR HEIGHT POSITION PLUS FOLDING, POLYETHYLENE FRONT ROLLER, SINGLE SECTION STEEL REAR ROLLER